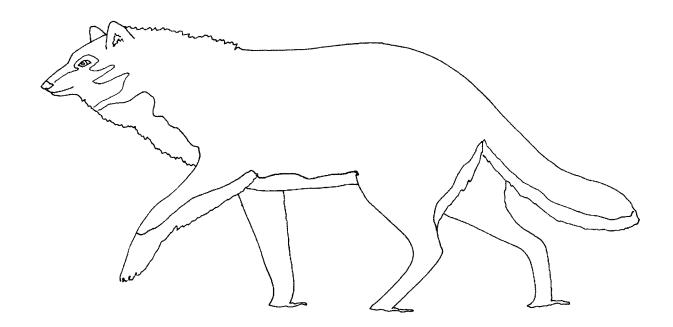

#### Sam the Grey Wolf is lost. Help him find his way by drawing his surroundings.