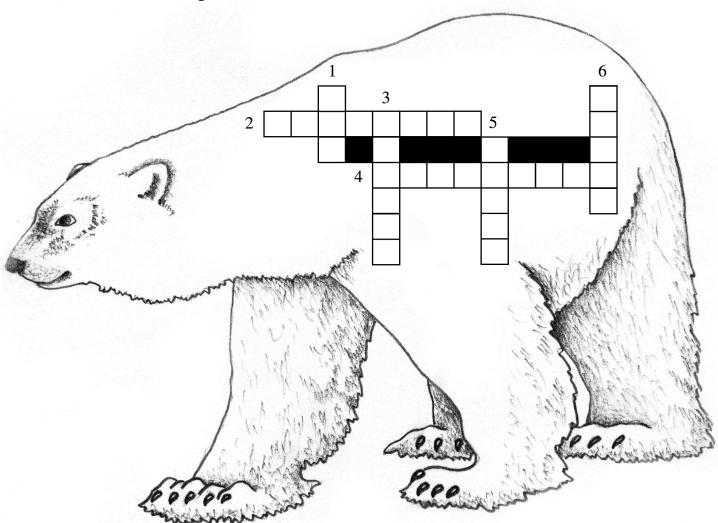

#### × Crossword

#### Down

- 1. Where do you put marked ballots?
- 3. Who you voted for is a ...
- 5. Voting is a ...
- 6. Person who votes ...

#### Across

- 2. Voting means ...
- 4. Person running in an election

#### × Answer sheet

| Answer: | popcorn |
|---------|---------|

|   |   |   | 1 |   |   |   |   |   |   |   |   |   | 6 |
|---|---|---|---|---|---|---|---|---|---|---|---|---|---|
|   |   |   | b |   | 3 |   |   |   |   |   |   |   | v |
| 2 | С | h | 0 | 0 | s | i | n | g | 5 |   |   |   | О |
|   |   |   | х |   | е |   |   |   | r |   |   |   | t |
|   |   |   |   | 4 | С | а | n | d | i | d | а | t | е |
|   |   |   |   |   | r |   |   |   | g |   |   |   | r |
|   |   |   |   |   | е |   |   |   | h |   |   |   |   |
|   |   |   |   |   | t |   |   |   | t |   |   |   |   |