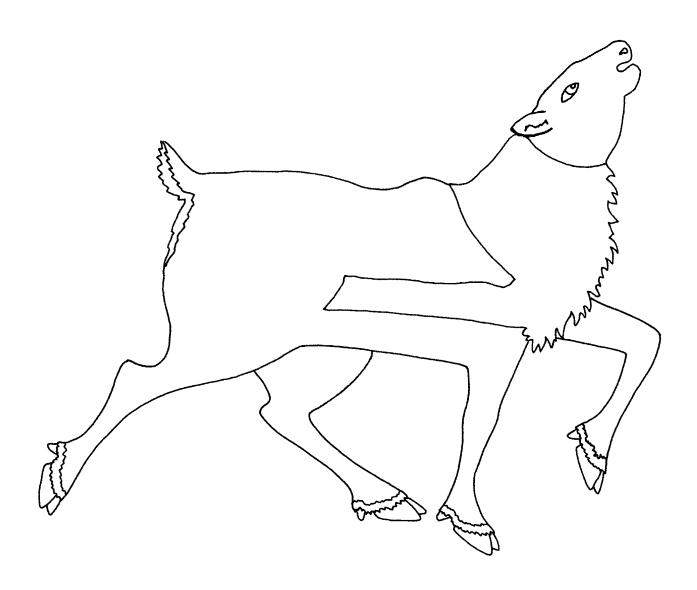

| Α | K | W | Y | S        | P | E | E | С | Н | E |
| С | Α | R | ı | В | 0 | υ | N | ı        | W | A | L | R | U | S |

Answer: \_\_ \_ \_ \_ \_ \_ \_ \_ \_ \_ \_ \_

## Can you help Connie find her way to the polling station?



#### Can you tell which path will lead to the ballot box?



#### Which trail should Lucassie take to deposit his ballot?



#### × Scrambled Letters

#### What is the raven eating?

Unscramble the letters to get the answer.

## onpcorp



Answer: \_\_\_\_\_

#### × Crossword

#### Down

- 1. Where do you put marked ballots?
- 3. Who you voted for is a ...
- 5. Voting is a ...
- 6. Person who votes ...

#### Across

- 2. Voting means ...
- 4. Person running in an election



#### × Connect the dots



## Neevee has lost her antlers. Can you draw some for her?



#### Sam the Grey Wolf is lost. Help him find his way by drawing his surroundings.



#### × Answer sheet

| Z | D | В | Α | L                 | L | 0 | T |
|---|---|---|---|-------------------|---|---|---|
| ٧ | S | 0 | Н | F                 | 1 | N | s |
| 0 | - | X | R | ٧                 | 0 | T | E |
| Т | W | 1 | L | D                 | Z | Н | Е |
| E | L | E | С | T                 | 1 | 0 | N |
| R | E | D | Α | G                 | T | M | D |
| S | Α | Y | T | В                 | E | Е | Α |
| Р | 0 | L | L | $\lceil 1 \rceil$ | N | G | Υ |

#### Answer:

- 1. lion in the wild
- 2. cat in the home

| С | Α | M | Р | Α | 1 | G | N | ٧ |
|---|---|---|---|---|---|---|---|---|
| D | E | s | z | E | - | G | E | S |
| s | Z | 0 | W | S | υ | N | E | Е |
| 0 | T | E | Α | s | Y | Е |