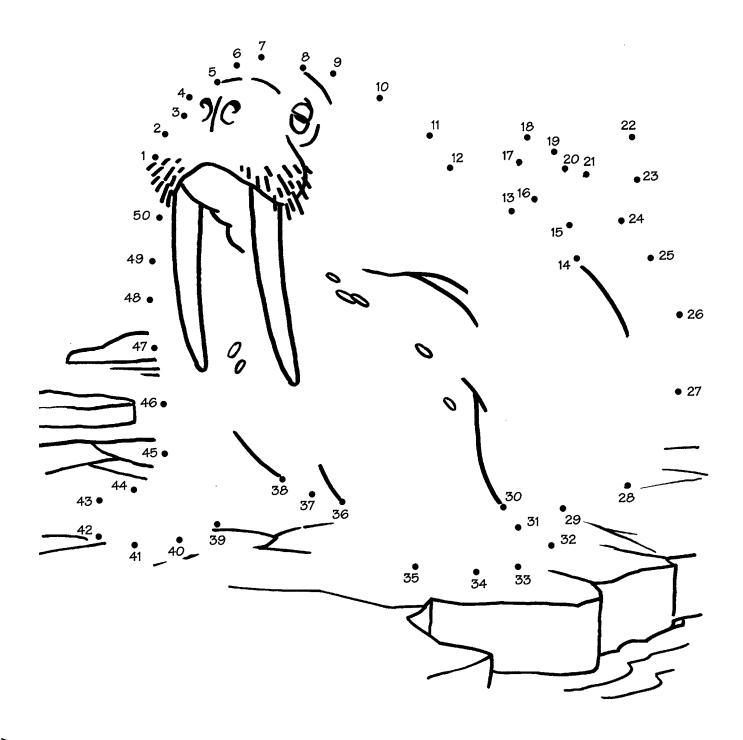

| A | W | R        | 1 | A | F | 0 | υ | T |
| Α | Κ | A | Y | Α | K | W | Y | S        | P | E | E | С | Н | E |
| С | Α | R | ı | В | 0 | υ | N | ı        | W | A | L | R | U | S |

Answer: \_\_ \_ \_ \_ \_ \_ \_ \_ \_ \_ \_ \_

## Can you help Connie find her way to the polling station?



#### Can you tell which path will lead to the ballot box?



#### Which trail should Lucassie take to deposit his ballot?



#### × Scrambled Letters

#### What is the raven eating?

Unscramble the letters to get the answer.

## onpcorp



Answer: \_\_\_\_\_

#### × Crossword

#### Down

- 1. Where do you put marked ballots?
- 3. Who you voted for is a ...
- 5. Voting is a ...
- 6. Person who votes ...

#### Across

- 2. Voting means ...
- 4. Person running in an election



#### × Connect the dots



## Neevee has lost her antlers. Can you draw some for her?



#### Sam the Grey Wolf is lost. Help him find his way by drawing his surroundings.



#### × Answer sheet

| Z | D | В | Α | L                 | L | 0 | T |
|---|---|---|---|-------------------|---|---|---|
| ٧ | S | 0 | Н | F                 | 1 | N | s |
| 0 | - | X | R | ٧                 | 0 | T | E |
| Т | W | 1 | L | D                 | Z | Н | Е |
| E | L | E | С | T                 | 1 | 0 | N |
| R | E | D | Α | G                 | T | M | D |
| S | Α | Y | T | В                 | E | Е | Α |
| Р | 0 | L | L | $\lceil 1 \rceil$ | N | G | Υ |

#### Answer:

- 1. lion in the wild
- 2. cat in the home

| С | Α | M | Р | Α | 1 | G | N | ٧ |
|---|---|---|---|---|---|---|---|---|
| D | E | s | z | E | - | G | E | S |
| s |