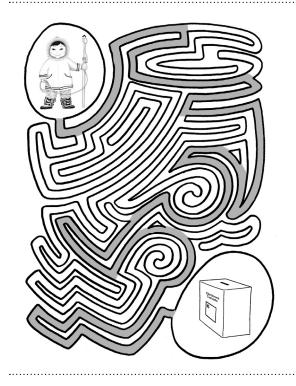

## Can you help Connie find her way to the polling station?

#### Can you tell which path will lead to the ballot box?

#### Which trail should Lucassie take to deposit his ballot?