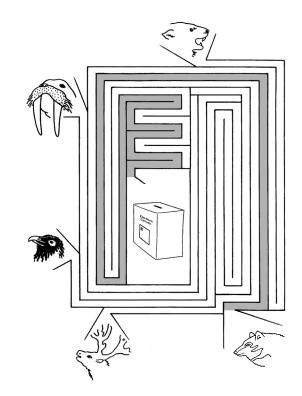

## Can you help Connie find her way to the polling station?

#### Can you tell which path will lead to the ballot box?

#### Which trail should Lucassie take to deposit his ballot?