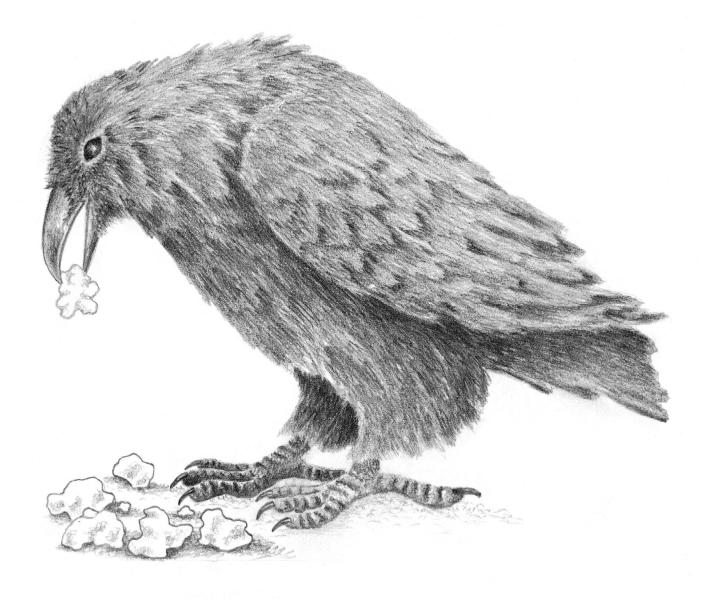

#### What is the raven eating?

Unscramble the letters to get the answer.

## onpcorp

Answer: \_\_\_\_\_

#### × Answer sheet

| Answer: | popcorn |
|---------|---------|

|   |   |   | 1 |   |   |   |   |   |   |   |   |   | 6 |
|---|---|---|---|---|---|---|---|---|---|---|---|---|---|
|   |   |   | b |   | 3 |   |   |   |   |   |   |   | v |
| 2 | С | h | 0 | 0 | s | i | n | g | 5 |   |   |   | О |
|   |   |   | х |   | е |   |   |   | r |   |   |   | t |
|   |   |   |   | 4 | С | а | n | d | i | d | а | t | е |
|   |   |   |   |   | r |   |   |   | g |   |   |   | r |
|   |   |   |   |   | е |   |   |   | h |   |   |   |   |
|   |   |   |   |   | t |   |   |   | t |   |   |   |   |