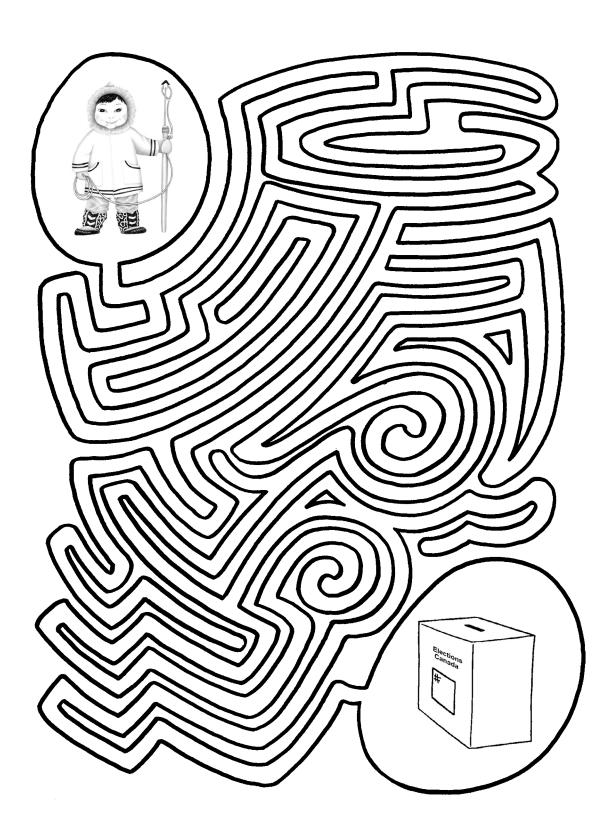

## Can you help Connie find her way to the polling station?

#### Can you tell which path will lead to the ballot box?

#### Which trail should Lucassie take to deposit his ballot?