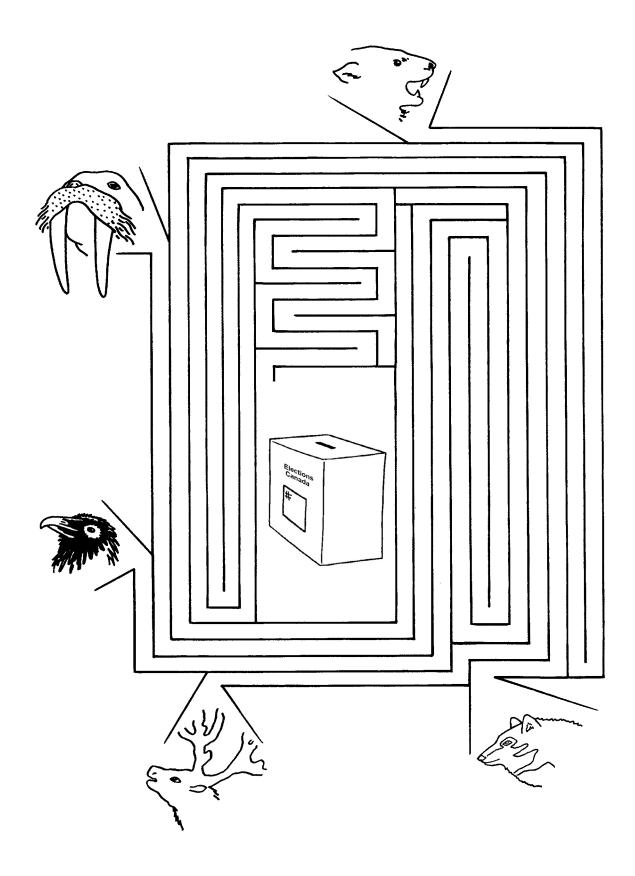

## Can you help Connie find her way to the polling station?

#### Can you tell which path will lead to the ballot box?

#### Which trail should Lucassie take to deposit his ballot?